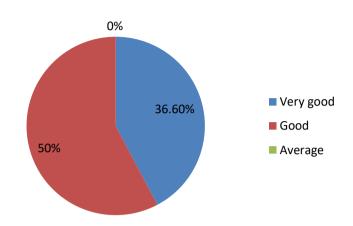

#### 18. What is your rating on hostel facilities?

- a. Very good
- b. Good
- c. Average