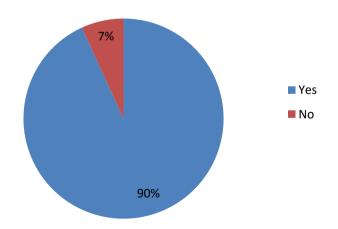

- 8. Are you satisfied with the available reading space in the library
  - a. Yes
  - b. No