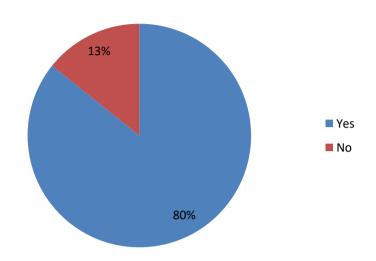

### 10. Is the college office helpful in administrative matters?

- a. Yes
- b. No