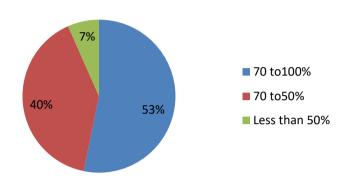

# 3. How much of the syllabus was covered in class? a.70 to100%

b. 70 to50%

c.Less than 50%