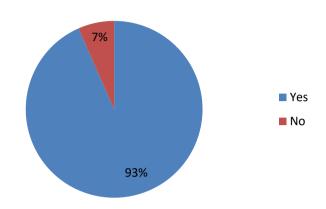

# Estd 1988

- 5. Does the teachers encourage your participation in the class?
  - a. Yes
  - b. No

- 6. Were outside expert invite to address you?
  - a. Yes
  - b. Rarely
  - c. None

- 7. How often do you visit the library?
  - a. Regular
  - b. Occasionally
  - c. Never