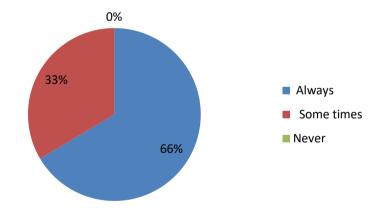

#### 4. Do you understand what your teachers teach?

- a. Always
- b. Some times
- c. Never