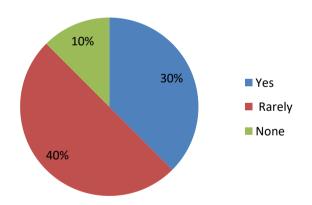

# Estd 1988

- 5. Does the teachers encourage your participation in the class?
  - a. Yes
  - b. No

- 6. Were outside expert invite to address you?
  - a. Yes
  - b. Rarely
  - c. None

- 7. How often do you visit the library?
  - a. Regular
  - b. Occasionally
  - c. Never