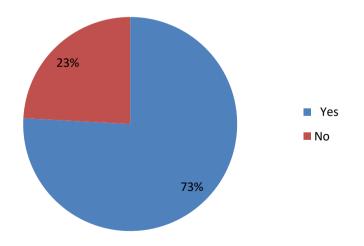

- 8. Are you satisfied with the available reading space in the library
  - a. Yes
  - b. No

### 9. Are the library staff co-operations & helpful?

- a. Yes
- b. No

### 10. Is the college office helpful in administrative matters?

- a. Yes
- b. No

#### 11. Are theoffice staff co-operative &helpful?

- a. Yes
- b. No

#### 12. Are there enough clean class rooms available in the college?

- a. Yes
- b. No

### 13. Are the toilets cleaned properly?

- a. Yes
- b. No

#### 14. Are you provided with enough drinking water?

- a. Yes
- b. No

#### 15. Are you happy with the food served in the present canteen?

- a. Yes
- b. No

### 16. Are you aware of the" NSS" activities in your college?

- a. Yes
- b. No

#### 17. Are you able make use of Xerox facilities in the college?

- a. Yes
- b. No