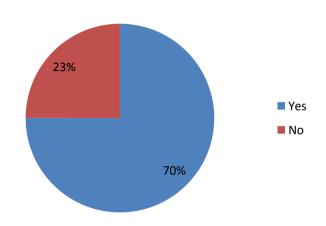

### 10. Is the college office helpful in administrative matters?

- a. Yes
- b. No