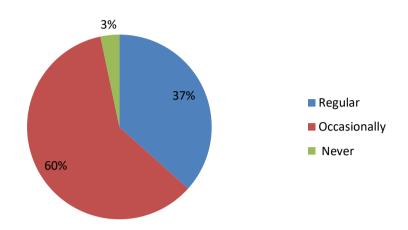

# Estd 1988

- 5. Does the teachers encourage your participation in the class?
  - a. Yes
  - b. No

- 6. Were outside expert invite to address you?
  - a. Yes
  - b. Rarely
  - c. None

- 7. How often do you visit the library?
  - a. Regular
  - b. Occasionally
  - c. Never