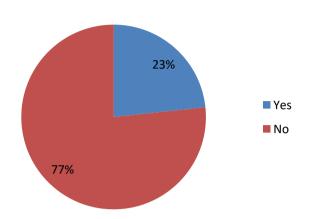

- 8. Are you satisfied with the available reading space in the library
  - a. Yes
  - b. No