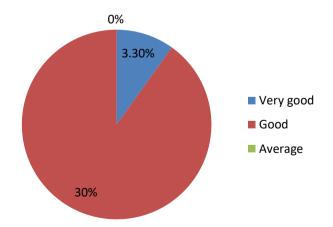

#### 18. What is your rating on hostel facilities?

- a. Very good
- b. Good
- c. Average