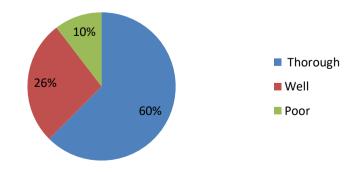

## Report of Students Feedback DakshinKamrup Girls' College, Mirza Session 2018-2019

- 1. Is the teachers regular in attending classes?
  - a. Very regular
  - b. Regular
  - c. Irregular

- 2. How well does the teachers prepare for the class?
  - a. Thorough
  - b. Well
  - c. Poor