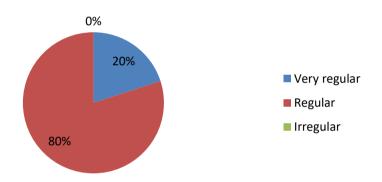

## Report of Students Feedback DakshinKamrup Girls' College, Mirza Session 2018-2019

- 1. Is the teachers regular in attending classes?
  - a. Very regular
  - b. Regular
  - c. Irregular

- 2. How well does the teachers prepare for the class?
  - a. Thorough
  - b. Well
  - c. Poor