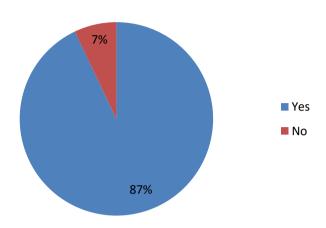

- 8. Are you satisfied with the available reading space in the library
  - a. Yes
  - b. No