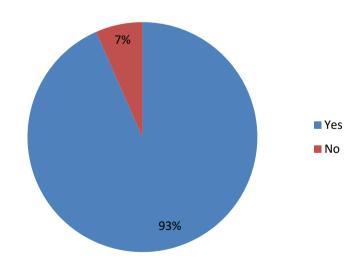

repare for the class?
  - a. Thorough
  - b. Well
  - c. Poor





# 3. How much of the syllabus was covered in class? a.70 to100%

b. 70 to50%

c.Less than 50%



#### 4. Do you understand what your teachers teach?

- a. Always
- b. Some times
- c. Never



# Estd 1988

- 5. Does the teachers encourage your participation in the class?
  - a. Yes
  - b. No



- 6. Were outside expert invite to address you?
  - a. Yes
  - b. Rarely
  - c. None





- 7. How often do you visit the library?
  - a. Regular
  - b. Occasionally
  - c. Never



- 8. Are you satisfied with the available reading space in the library
  - a. Yes
  - b. No





### 9. Are the library staff co-operations & helpful?

- a. Yes
- b. No



### 10. Is the college office helpful in administrative matters?

- a. Yes
- b. No



# Estd 1988

#### 11. Are theoffice staff co-operative &helpful?

- a. Yes
- b. No



#### 12. Are there enough clean class rooms available in the college?

- a. Yes
- b. No



# Estd 1988 College

### 13. Are the toilets cleaned properly?

- a. Yes
- b. No



#### 14. Are you provided with enough drinking water?

- a. Yes
- b. No





#### 15. Are you happy with the food served in the present canteen?

- a. Yes
- b. No



### 16. Are you aware of the" NSS" activities in your college?

- a. Yes
- b. No



# Estd 1988

#### 17. Are you able make use of Xerox facilities in the college?

- a. Yes
- b. No



#### 18. What is your rating on hostel facilities?

- a. Very good
- b. Good
- c. Average





#### 19. Your remark about college environment?

- a. Very good
- b. Good
- c. Average



P