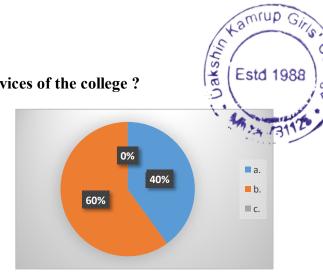

# 11. Is your daughter satisfied with the library services of the college?

| a. | To greater extent | 40% |
|----|-------------------|-----|
| b. | To some extent    | 60% |
| c. | Insignificant     | 0%  |