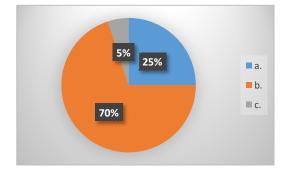

# 9. Is your daughter satisfied with the library services of the college?

| a. | Fully satisfied      | 25% |
|----|----------------------|-----|
| b. | Partially satisfied  | 70% |
| c. | Not satisfied at all | 5%  |