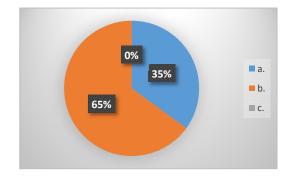

## 2. To what extent you are involved with the Institution?

| a. | Fully      | 35% |
|----|------------|-----|
| b. | Partially  | 65% |
| c. | Not at all | 0   |