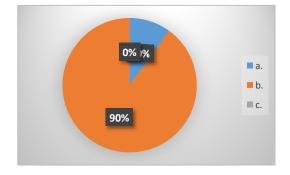

# 8. How far your daughter is interested towards the cultural, social activities celebrated by the college?

| a. | Very much interested  | 10% |
|----|-----------------------|-----|
| b. | Interested            | 90% |
| c. | Not interested at all | 0   |