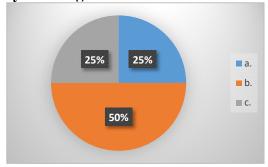

# 1. What influenced you to choose this institution for your daughter?

|    | •                                |     |
|----|----------------------------------|-----|
| a. | Close to the home                | 25% |
| b. | Reputation of the College        | 50% |
| C. | Because it is a woman<br>College | 25% |