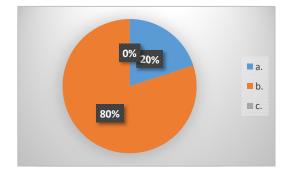

#### 5. Is your daughter satisfied with the teaching and guidance received from the teachers?

| a. | Fully satisfied      | 20% |
|----|----------------------|-----|
| b. | Partially satisfied  | 80% |
| c. | Not satisfied at all | 0   |

# ${\bf 6. \ Are \ you \ satisfied \ with \ the \ administration \ services \ provided \ by \ the \ college \ ?}$

| a. | Highly satisfied     | 20% |
|----|----------------------|-----|
| b. | Partially satisfied  | 80% |
| c. | Not satisfied at all | 0   |