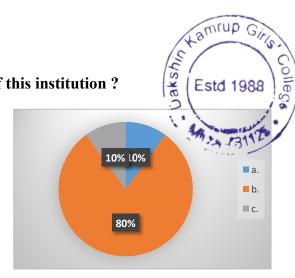

## 4. What is your daughter's opinion on teaching of this institution?

| a. | Very regular | 10% |
|----|--------------|-----|
| b. | Regular      | 80% |
| c. | Irregular    | 10% |