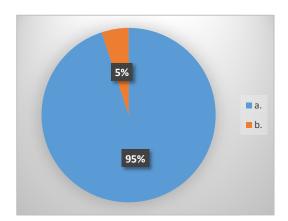

# 12. Do you belongs to BPL?

| a. | Yes | 95% |
|----|-----|-----|
| b. | No  | 5%  |

Principal
Dakshin Kamrup Girls'College
Mirza-781125