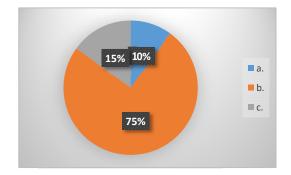

# 10. As an institution for girls' in entire South Kamrup how far it has succeded in fulfilling the aspiration of the general people?

| a. | Fully satisfied      | 10% |
|----|----------------------|-----|
| b. | Partially satisfied  | 75% |
| c. | Not satisfied at all | 15% |