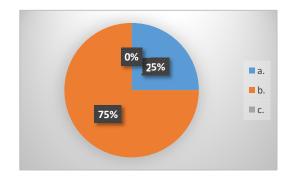

# 7. What is your opinion on other skill accessible in the institution?

| a. | Excellence   | 25% |
|----|--------------|-----|
| b. | Satisfactory | 75% |
| c. | Poor         | 0   |