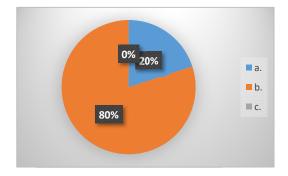

#### 5. Is your daughter satisfied with the teaching and guidance received from the teachers?

| a. | Fully satisfied      | 20% |
|----|----------------------|-----|
| b. | Partially satisfied  | 80% |
| c. | Not satisfied at all | 0   |

# ${\bf 6. \ Are \ you \ satisfied \ with \ the \ administration \ services \ provided \ by \ the \ college \ ?}$

| a. | Highly satisfied     | 20% |
|----|----------------------|-----|
| b. | Partially satisfied  | 80% |
| c. | Not satisfied at all | 0   |