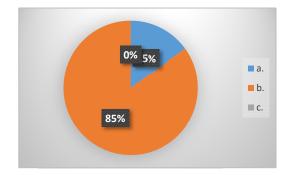

# 3. Are you satisfied with the facilities provided by the college?

| a. | Fully satisfied      | 15% |
|----|----------------------|-----|
| b. | Satisfied            | 85% |
| c. | Not satisfied at all | 0   |